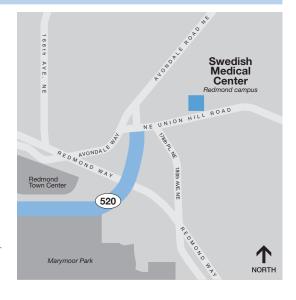

### **Directions and map to Swedish Redmond campus**

# Traveling from I-405:

- Merge onto 520 East.
- · Continue to Avondale Road.
- Turn right at NE Union Hill Road.
- The Swedish Redmond campus will be on your left.

#### **SWEDISH MEDICAL IMAGING**

Redmond

18100 NE Union Hill Road Redmond, WA 98052 **T** 425-498-2031

**Emergency Dept.** (24 hours) 425-498-2020 **Labcorp Lab** 425-498-2122

www.swedish.org/services/medical-imaging